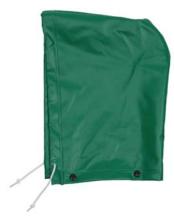

## Safetyflex® Hood

## Stock Number - H41108

Hood contains drawcord and snap sockets for attachment to the Safetyflex  $\ensuremath{\mathbb{R}}$  jacket.

| Garment Type: High performance rainwear, provides                    |                                                     |
|----------------------------------------------------------------------|-----------------------------------------------------|
| superior protection against acids, caustics, and                     |                                                     |
| chemicals.                                                           |                                                     |
| Sizes: L                                                             |                                                     |
| Color: Green                                                         |                                                     |
| Material: Green material is 13 oz./yd² Specialty PVC on              | Labels/Tags:                                        |
| 150D Polyester.                                                      | Country of origin label attached to the inside hem. |
| Seam Construction: All seams are RF/heat sealed and 100% waterproof. |                                                     |
| Closure Type:                                                        | Packaging: Printed polyethylene bag.                |
| Pockets:                                                             | Other: Mildew Resistant.                            |
|                                                                      |                                                     |
| Case Pack: 12 each                                                   |                                                     |